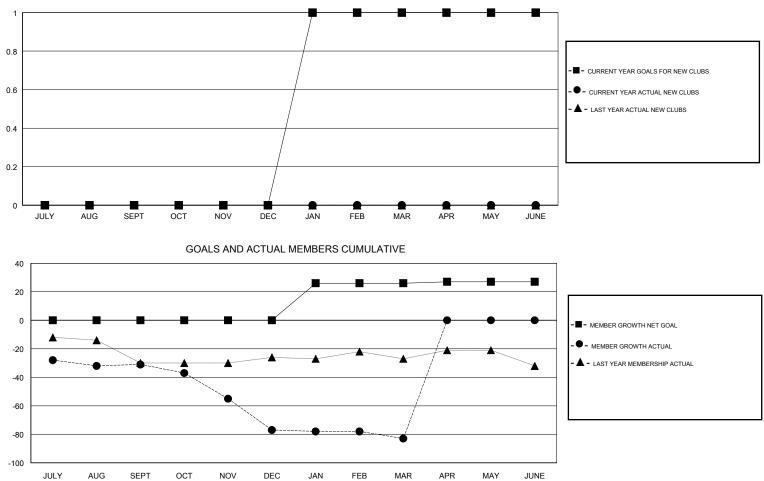

## **CINDY GREGG** LOCATION OHIO GMT CA GMT: Clubs Members RESULTS FOR 2018-2019 RESULTS FOR 2018-2019 NEW CLUB GOAL NEW CLUBS DROPPED CLUBS MEMBER GROWTH NET MEMBER GROWTH DROPPED QUARTER QUARTER GOAL ACTUAL MEMBERS ACTUAL (including transfers) 0 0 2 0 21 49 JULY/AUG/SEPT JULY/AUG/SEPT 0 0 2 0 25 71 OCT/NOV/DEC OCT/NOV/DEC 0 1 0 26 31 34 JAN/FEB/MAR JAN/FEB/MAR 0 0 0 0 0 1 APR/MAY/JUNE APR/MAY/JUNE GOALS AND ACTUAL NEW CLUBS CUMULATIVE